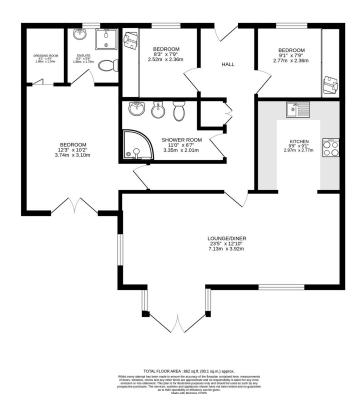

Internally, this first-floor apartment provides comfortable living with attractive marina views. Accessed via a rear balcony, the property opens into a generous L-shaped hallway with integrated storage. The spacious lounge and dining area benefits from natural light, with French doors leading to a juliet balcony overlooking the water. The kitchen is fitted with contemporary units and integrated appliances. The principal bedroom includes built-in wardrobes, a juliet balcony, and an en-suite shower room, while two further bedrooms offer flexible accommodation with integral storage. A family bathroom completes the layout, featuring practical fittings and finishes.