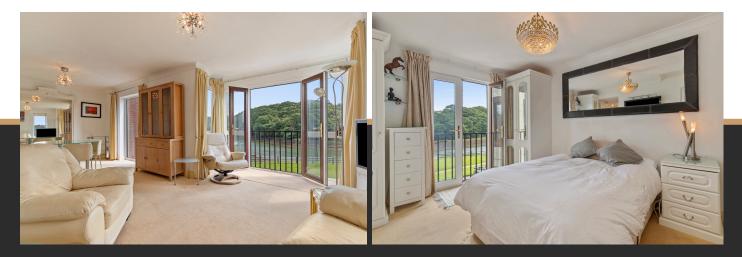

Internally, this first-floor apartment provides comfortable living with attractive marina views. Accessed via a rear balcony, the property opens into a generous L-shaped hallway with integrated storage. The spacious lounge and dining area benefits from natural light, with French doors leading to a juliet balcony overlooking the water. The kitchen is fitted with contemporary units and integrated appliances. The principal bedroom includes built-in wardrobes, a juliet balcony, and an en-suite shower room, while two further bedrooms offer flexible accommodation with integral storage. A family bathroom completes the layout, featuring practical fittings and finishes.