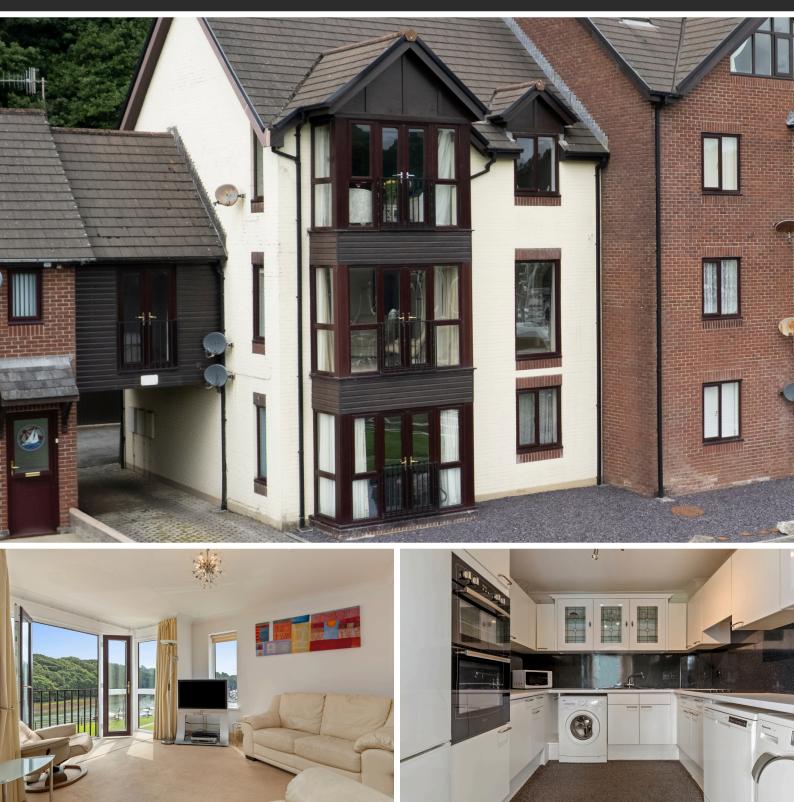

## 01437 620 220

www.bryceandco.co.uk sales@bryceandco.co.uk

**36 Gaddarn Reach** Neyland, Milford Haven, SA73 1PW Fixed Price: £185,000 | Leasehold | EPC: <u>TBC</u>

Introducing this generously proportioned three-bedroom first-floor apartment situated within the desirable Neyland Marina, offering superb estuary and waterway views. This well-maintained home benefits from spacious and well-balanced accommodation throughout, including a private balcony entrance, lift access, and secure garage parking. The property presents an ideal opportunity for those seeking coastal living within easy reach of town amenities.

Internally, this first-floor apartment provides comfortable living with attractive marina views. Accessed via a rear balcony, the property opens into a generous L-shaped hallway with integrated storage. The spacious lounge and dining area benefits from natural light, with French doors leading to a juliet balcony overlooking the water. The kitchen is fitted with contemporary units and integrated appliances. The principal bedroom includes built-in wardrobes, a juliet balcony, and an en-suite shower room, while two further bedrooms offer flexible accommodation with integral storage. A family bathroom completes the layout, featuring practical fittings and finishes.